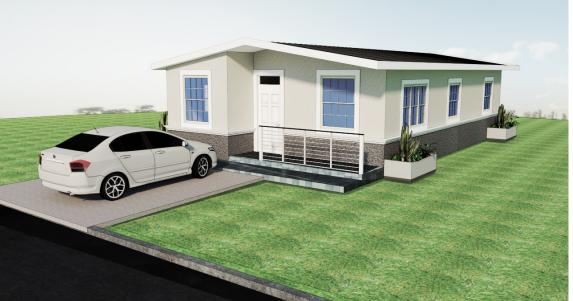

## MACON MODEL H9 1050SQF INDIVIDUAL HOME

Description:

- •98m2 (1050sqf)
- •Single unit
- Porch
- •Livingroom
- •Dining area
- •Kitchen
- •01 Master Bedroom
- •02 Single Bedrooms
- •02 Bathrooms
- •Laundry

## MACON MODEL H9 1050SQF INDIVIDUAL HOME

| $\checkmark$ | Super Structure                   | $\checkmark$ | Doors                   | $\checkmark$ | Faucets/Hot & Cold                             |                                                |
|--------------|-----------------------------------|--------------|-------------------------|--------------|------------------------------------------------|------------------------------------------------|
| $\checkmark$ | Electrical (W/AC cir-<br>cuits)   | $\checkmark$ | Windows                 | $\checkmark$ | Interior Painting                              |                                                |
| $\checkmark$ | Plumbing                          | $\checkmark$ | Kitchen                 | $\checkmark$ | Bathroom Walls Tiled                           |                                                |
| $\checkmark$ | Ceilings/Insulated Roof<br>Panels | · 🗸          | Closets                 |              | Bathroom Enclosure                             |                                                |
| $\checkmark$ | Floors (Ceramic Tiled)            | $\checkmark$ | Hot Water Heater        | $\checkmark$ | Balusters/Metal Railing                        |                                                |
| $\checkmark$ | Windows Surrounds                 |              | Perimeter Walls         |              | Water Tanks                                    | Description:                                   |
|              | Air condition                     |              | Septic & Soakaway       |              | Water Pump                                     | •98m2 (1050sqf)<br>•Single unit                |
| $\checkmark$ | Apron (Front & Back)              | $\checkmark$ | Architectural Mouldings |              | Landscaping                                    | Porch Livingroom                               |
|              | Concrete Drive way                |              | Solar Products          | $\checkmark$ | Textured external Walls                        | •Dining area<br>•Kitchen<br>•01 Master Bedroom |
|              | Concrete Drains                   |              | Swimming Pool           |              | Remote Gate                                    | •02 Single Bedrooms<br>•02 Bathrooms           |
|              | Security Cameras                  |              | Garage                  | $\checkmark$ | Sanitary Ware (Sink & Pedestal,<br>Toilet Set) | •Laundry                                       |
| $\checkmark$ | Inclusive                         |              |                         |              |                                                |                                                |
|              | Optional                          |              |                         |              |                                                |                                                |