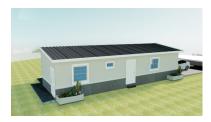

## MACON MODEL H9 1050SQF INDIVIDUAL HOME

Description:

- •98m2 (1050sqf)
- •Single unit
- Porch
- •Livingroom
- •Dining area
- •Kitchen
- •01 Master Bedroom
- •02 Single Bedrooms
- •02 Bathrooms
- •Laundry

## MACON MODEL H9 1050SQF INDIVIDUAL HOME

| $\checkmark$ | Super Structure                   | $\checkmark$ | Doors                   | $\checkmark$ | Faucets/Hot & Cold                             |                                                |
|--------------|-----------------------------------|--------------|-------------------------|--------------|------------------------------------------------|------------------------------------------------|
| $\checkmark$ | Electrical (W/AC cir-<br>cuits)   | $\checkmark$ | Windows                 | $\checkmark$ | Interior Painting                              |                                                |
| $\checkmark$ | Plumbing                          | $\checkmark$ | Kitchen                 | $\checkmark$ | Bathroom Walls Tiled                           |                                                |
| $\checkmark$ | Ceilings/Insulated Roof<br>Panels | · 🗸          | Closets                 |              | Bathroom Enclosure                             |                                                |
| $\checkmark$ | Floors (Ceramic Tiled)            | $\checkmark$ | Hot Water Heater        | $\checkmark$ | Balusters/Metal Railing                        |                                                |
| $\checkmark$ | Windows Surrounds                 |              | Perimeter Walls         |              | Water Tanks                                    | Description:                                   |
|              | Air condition                     |              | Septic & Soakaway       |              | Water Pump                                     | •98m2 (1050sqf)<br>•Single unit                |
| $\checkmark$ | Apron (Front & Back)              | $\checkmark$ | Architectural Mouldings |              | Landscaping                                    | Porch Livingroom                               |
|              | Concrete Drive way                |              | Solar Products          | $\checkmark$ | Textured external Walls                        | •Dining area<br>•Kitchen<br>•01 Master Bedroom |
|              | Concrete Drains                   |              | Swimming Pool           |              | Remote Gate                                    | •02 Single Bedrooms<br>•02 Bathrooms           |
|              | Security Cameras                  |              | Garage                  | $\checkmark$ | Sanitary Ware (Sink & Pedestal,<br>Toilet Set) | •Laundry                                       |
| $\checkmark$ | Inclusive                         |              |                         |              |                                                |                                                |
|              | Optional                          |              |                         |              |                                                |                                                |