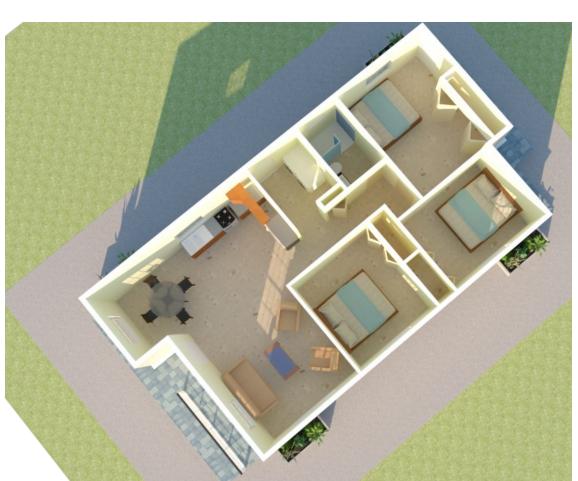

## MACON MODEL H9 1050SQF INDIVIDUAL HOME

Description:

- •98m2 (1050sqf)
- •Single unit
- Porch
- •Livingroom
- •Dining area
- •Kitchen
- •01 Master Bedroom
- •02 Single Bedrooms
- •02 Bathrooms
- •Laundry

## MACON MODEL H9 1050SQF INDIVIDUAL HOME

| $\checkmark$ | Super Structure                   | $\checkmark$ | Doors                   | $\checkmark$ | Faucets/Hot & Cold                             |                                                |
|--------------|-----------------------------------|--------------|-------------------------|--------------|------------------------------------------------|------------------------------------------------|
| $\checkmark$ | Electrical (W/AC cir-<br>cuits)   | $\checkmark$ | Windows                 | $\checkmark$ | Interior Painting                              |                                                |
| $\checkmark$ | Plumbing                          | $\checkmark$ | Kitchen                 | $\checkmark$ | Bathroom Walls Tiled                           |                                                |
| $\checkmark$ | Ceilings/Insulated Roof<br>Panels | · 🗸          | Closets                 |              | Bathroom Enclosure                             |                                                |
| $\checkmark$ | Floors (Ceramic Tiled)            | $\checkmark$ | Hot Water Heater        | $\checkmark$ | Balusters/Metal Railing                        |                                                |
| $\checkmark$ | Windows Surrounds                 |              | Perimeter Walls         |              | Water Tanks                                    | Description:                                   |
|              | Air condition                     |              | Septic & Soakaway       |              | Water Pump                                     | •98m2 (1050sqf)<br>•Single unit                |
| $\checkmark$ | Apron (Front & Back)              | $\checkmark$ | Architectural Mouldings |              | Landscaping                                    | Porch Livingroom                               |
|              | Concrete Drive way                |              | Solar Products          | $\checkmark$ | Textured external Walls                        | •Dining area<br>•Kitchen<br>•01 Master Bedroom |
|              | Concrete Drains                   |              | Swimming Pool           |              | Remote Gate                                    | •02 Single Bedrooms<br>•02 Bathrooms           |
|              | Security Cameras                  |              | Garage                  | $\checkmark$ | Sanitary Ware (Sink & Pedestal,<br>Toilet Set) | •Laundry                                       |
| $\checkmark$ | Inclusive                         |              |                         |              |                                                |                                                |
|              | Optional                          |              |                         |              |                                                |                                                |