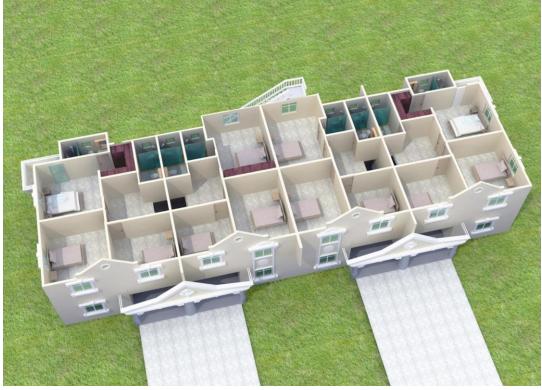

## Description:

- 164m2 (1765sqf) each single unit.
- Multifamily (4 town houses)
- Garage
- Living room
- Dining area
- Kitchen
- Laundry
- 02 Single Bedrooms
- 01 Master Bedroom with bathroom and porch.
- •02 Bathrooms
- Rooftop

## Description:

- •164m2 (1765sqf) each single unit.
- Multifamily (4 town houses)
- Garage
- Living room
- Dining area
- Kitchen
- Laundry
- •02 Single Bedrooms
- 01 Master Bedroom with bathroom and porch.
- •02 Bathrooms
- Rooftop