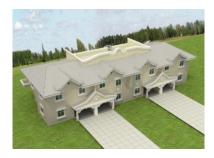

## MACON MODEL TOWN HOUSES 1765SQF

## Description:

- 164m2 (1765sqf) each single unit.
- Multifamily (4 town houses)
- Garage
- Living room
- Dining area
- Kitchen
- Laundry
- 02 Single Bedrooms
- 01 Master Bedroom with bathroom and porch.
- •02 Bathrooms
- Rooftop