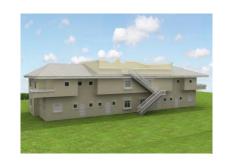

## MACON MODEL TOWN HOUSES 1765SQF

## Description:

- •164m2 (1765sqf) each single unit.
- Multifamily (4 town houses)
- Garage
- Living room
- Dining area
- Kitchen
- Laundry
- •02 Single Bedrooms
- 01 Master Bedroom with bathroom and porch.
- •02 Bathrooms
- Rooftop