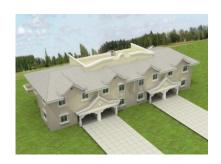

## MACON MODEL TOWN HOUSES 1765SQF

## Description:

- •164m2 (1765sqf) each single unit.
- Multifamily (4 town houses)
- Garage
- Living room
- Dining area
- Kitchen
- Laundry
- •02 Single Bedrooms
- 01 Master Bedroom with bathroom and porch.
- •02 Bathrooms
- Rooftop