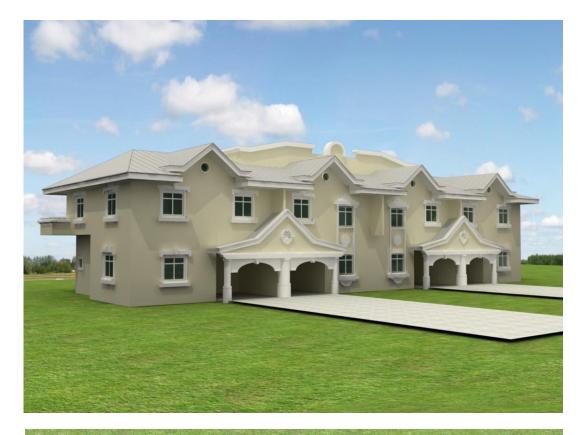

## MACON MODEL TOWN HOUSES 1765SQF

## Description:

- 164m2 (1765sqf) each single unit.
- Multifamily (4 town houses)
- Garage
- Living room
- Dining area
- Kitchen
- Laundry
- 02 Single Bedrooms
- 01 Master Bedroom with bathroom and porch.
- •02 Bathrooms
- Rooftop