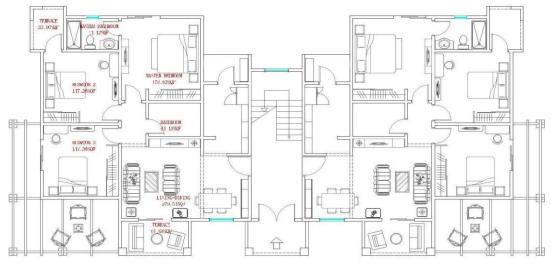

#### Description:

- •122m2 (1310sqf) each single unit.
- Multifamily (6 apartments)
- Porch
- Livingroom
- Dining area
- Kitchen
- •01 Master Bedroom
- •02 Single Bedrooms
- •02 Bathrooms
- Laundry
- Rooftop