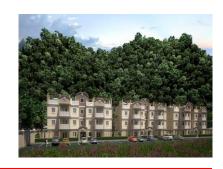

## **MACON MODEL SC2 1310SQF**

### **MULTIFAMILY**

#### Description:

- •122m2 (1310sqf) each single unit.
- Multifamily (6 apartments)
- Porch
- Livingroom
- Dining area
- Kitchen
- •01 Master Bedroom
- •02 Single Bedrooms
- •02 Bathrooms
- Laundry
- Rooftop