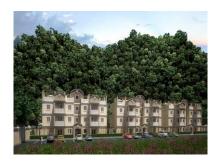

# **MACON MODEL SC2 1310SQF**

### **MULTIFAMILY**

#### Description:

- •122m2 (1310sqf) each single unit.
- Multifamily (6 apartments)
- Porch
- Livingroom
- Dining area
- Kitchen
- •01 Master Bedroom
- •02 Single Bedrooms
- •02 Bathrooms
- Laundry
- Rooftop