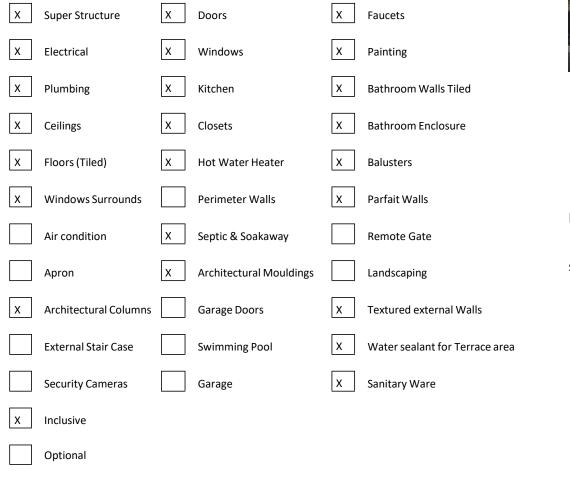

#### Description:

- •122m2 (1310sqf) each single unit.
- Multifamily (6 apartments)
- Porch
- Livingroom
- Dining area
- Kitchen
- •01 Master Bedroom
- •02 Single Bedrooms
- •02 Bathrooms
- Laundry
- Rooftop

ESTIMATED PRICE EACH ESTIMATED PRICE ENTIRE APARTMENT: BUILDING:

\$590.000TTD/ \$86.765USD \$3.540.000TTD/ \$520.589USD