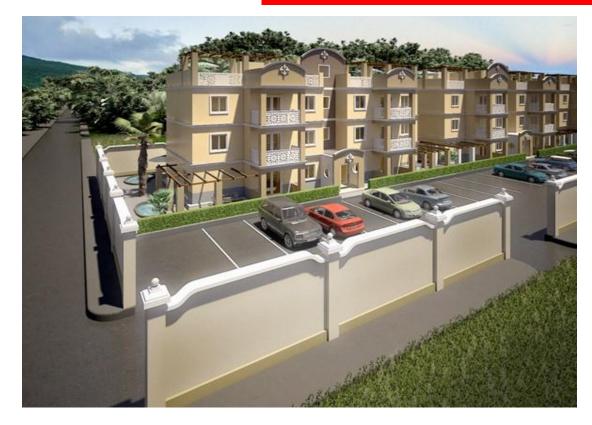

# **MACON MODEL SC2 1310SQF**

### **MULTIFAMILY**

#### Description:

- •122m2 (1310sqf) each single unit.
- Multifamily (6 apartments)
- Porch
- Livingroom
- Dining area
- Kitchen
- •01 Master Bedroom
- •02 Single Bedrooms
- •02 Bathrooms
- Laundry
- Rooftop