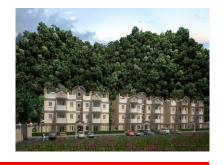

## MACON MODEL SC1 1010SQF

### **MULTIFAMILY**

#### Description:

- •94m2 (1010sqf) each single unit.
- Multifamily (6 apartments)
- Porch
- Livingroom
- Dining area
- Kitchen
- •01 Master Bedroom
- •01 Single Bedrooms
- •02 Bathrooms
- Laundry
- Rooftop