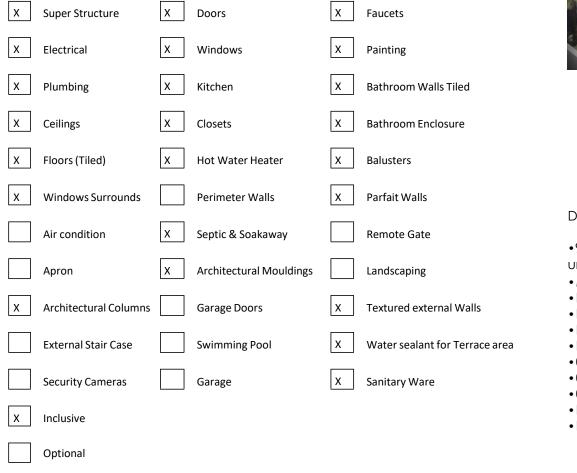

# MACON MODEL SC1 1010SQF

## **MULTIFAMILY**





#### Description:

- •94m2 (1010sqf) each single unit.
- Multifamily (6 apartments)
- Porch
- Livingroom
- Dining area
- Kitchen
- •01 Master Bedroom
- •01 Single Bedrooms
- •02 Bathrooms
- Laundry
- Rooftop







## MACON MODEL SC1 1010SQF

### **MULTIFAMILY**





#### Description:

- •94m2 (1010sqf) each single unit.
- Multifamily (6 apartments)
- Porch
- Livingroom
- Dining area
- Kitchen
- •01 Master Bedroom
- •01 Single Bedrooms
- •02 Bathrooms
- Laundry
- Rooftop

ESTIMATED PRICE EACH APARTMENT:

ESTIMATED PRICE ENTIRE BUILDING:

\$535.000TTD/ \$78.676USD

\$3.210.000TTD/ \$472.059USD