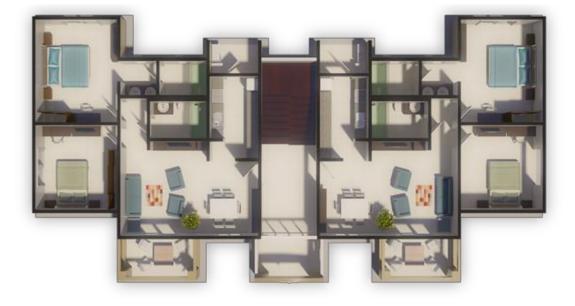

## MACON MODEL SC1 1010SQF

### **MULTIFAMILY**

#### Description:

- •94m2 (1010sqf) each single unit.
- Multifamily (6 apartments)
- Porch
- Livingroom
- Dining area
- Kitchen
- •01 Master Bedroom
- •01 Single Bedrooms
- •02 Bathrooms
- Laundry
- Rooftop