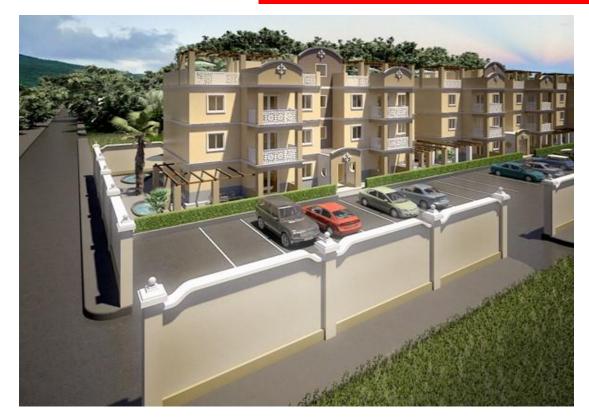

# MACON MODEL SC1 1010SQF

## **MULTIFAMILY**

#### Description:

- •94m2 (1010sqf) each single unit.
- Multifamily (6 apartments)
- Porch
- Livingroom
- Dining area
- Kitchen
- •01 Master Bedroom
- •01 Single Bedrooms
- •02 Bathrooms
- Laundry
- Rooftop