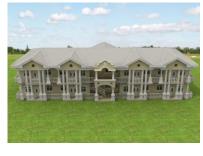

# MACON MODEL APARTMENTS 1000SQF

### Description:

- •93m2 (1000sqf) each single unit.
- Multifamily-10 apartments
  (2 Bedrooms apartments= 8
  1 Bedroom apartments= 2)
- \_ 2 Bedrooms Apartments:
- Porch
- Living room
- Dining area
- Kitchen
- Laundry
- 01 Single Bedroom
- 01 Master Bedroom with bathroom and porch.
- •01 Bathroom
- \_ 1 Bedroom Apartments:
- Porch
- Living room
- Dining area
- Kitchen
- Laundry
- •01 Single Bedroom
- 01 Bathroom