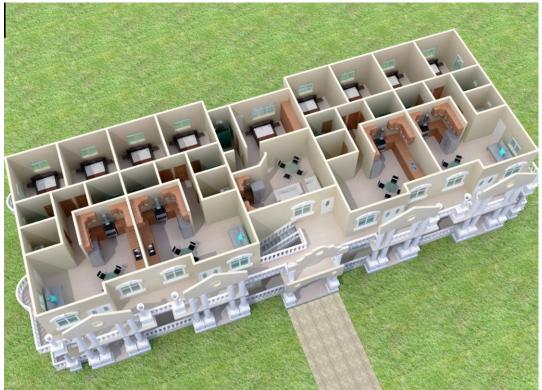

## Description:

- •93m2 (1000sqf) each single unit.
- Multifamily-10 apartments
  (2 Bedrooms apartments= 8
  1 Bedroom apartments= 2)

### \_ 2 Bedrooms Apartments:

- Porch
- Living room
- Dining area
- Kitchen
- Laundry
- •01 Single Bedroom
- 01 Master Bedroom with bathroom and porch.
- •01 Bathroom
- \_ 1 Bedroom Apartments:
- Porch
- Living room
- Dining area
- Kitchen
- Laundry
- •01 Single Bedroom
- •01 Bathroom

### Description:

- •93m2 (1000sqf) each single unit.
- Multifamily-10 apartments
  (2 Bedrooms apartments= 8
  1 Bedroom apartments= 2)
- \_ 2 Bedrooms Apartments:
- Porch
- Living room
- Dining area
- Kitchen
- Laundry
- 01 Single Bedroom
- 01 Master Bedroom with bathroom and porch.
- •01 Bathroom
- \_ 1 Bedroom Apartments:
- Porch
- Living room
- Dining area
- Kitchen
- Laundry
- •01 Single Bedroom
- 01 Bathroom