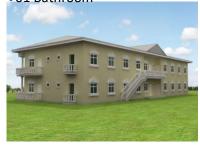

# MACON MODEL APARTMENTS 1000SQF

### Description:

- •93m2 (1000sqf) each single unit.
- Multifamily-10 apartments
  (2 Bedrooms apartments= 8
  1 Bedroom apartments= 2)
- \_ 2 Bedrooms Apartments:
- Porch
- Living room
- Dining area
- Kitchen
- Laundry
- 01 Single Bedroom
- 01 Master Bedroom with bathroom and porch.
- •01 Bathroom
- \_ 1 Bedroom Apartments:
- Porch
- Living room
- Dining area
- Kitchen
- Laundry
- •01 Single Bedroom
- 01 Bathroom