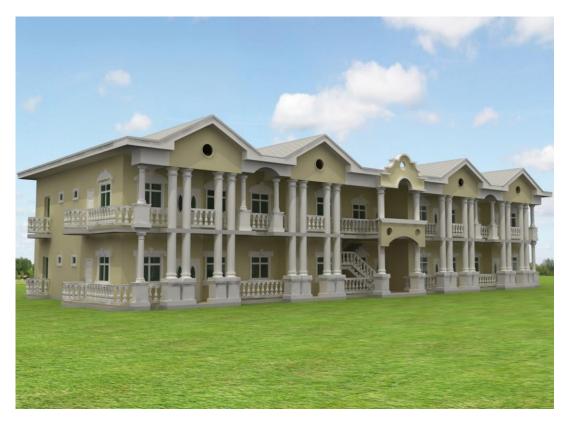

## MACON MODEL APARTMENTS 1000SQF

## Description:

- •93m2 (1000sqf) each single unit.
- Multifamily-10 apartments
  (2 Bedrooms apartments= 8
  1 Bedroom apartments= 2)

### \_ 2 Bedrooms Apartments:

- Porch
- Living room
- Dining area
- Kitchen
- Laundry
- •01 Single Bedroom
- 01 Master Bedroom with bathroom and porch.
- •01 Bathroom
- \_ 1 Bedroom Apartments:
- Porch
- Living room
- Dining area
- Kitchen
- Laundry
- •01 Single Bedroom
- •01 Bathroom