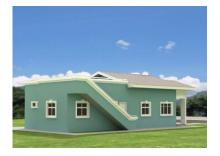

# MACON MODEL H2 1240SQF

### **INDIVIDUAL HOME**

#### Description:

- 115m2 (1240sqf)
- Single unit
- Porch
- Livingroom
- Dining area
- Kitchen
- •01 Master Bedroom
- 02 Single Bedrooms
- •02 Bathrooms
- Laundry