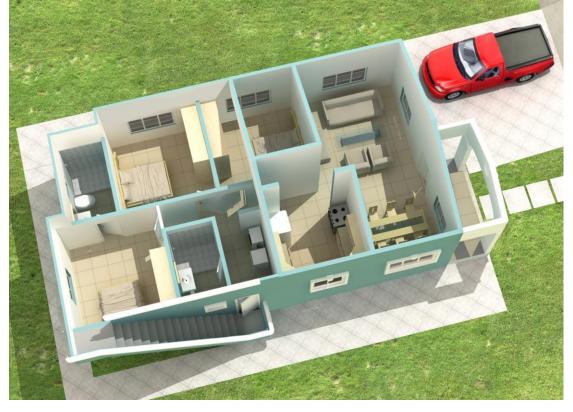

#### Description:

- 115m2 (1240sqf)
- Single unit
- Porch
- Livingroom
- Dining area
- Kitchen
- •01 Master Bedroom
- 02 Single Bedrooms
- •02 Bathrooms
- Laundry

## **INDIVIDUAL HOME**

| Х | Super Structure       | Х | Doors                   | Х | Faucets                        |                                                                                |
|---|-----------------------|---|-------------------------|---|--------------------------------|--------------------------------------------------------------------------------|
| Х | Electrical            | Х | Windows                 | Х | Painting                       |                                                                                |
| Х | Plumbing              | Х | Kitchen                 |   | Bathroom Walls Tiled           |                                                                                |
| Х | Ceilings              |   | Closets                 |   | Bathroom Enclosure             |                                                                                |
| Х | Floors (Tiled)        |   | Hot Water Heater        |   | Balusters                      |                                                                                |
| Х | Windows Surrounds     |   | Perimeter Walls         |   | Parfait Walls                  | 5                                                                              |
|   | Air condition         | Х | Septic & Soakaway       |   | Remote Gate                    | Description: • 115m2 (1240sqf)                                                 |
|   | Apron                 |   | Architectural Mouldings |   | Landscaping                    | • Single unit<br>• Porch                                                       |
| Х | Architectural Columns |   | Garage Doors            | Х | Textured external Walls        | <ul><li>Livingroom</li><li>Dining area</li></ul>                               |
|   | External Stair Case   |   | Swimming Pool           | х | Water sealant for Terrace area | <ul><li>Kitchen</li><li>O1 Master Bedroom</li><li>O2 Single Redrooms</li></ul> |
|   | Security Cameras      |   | Garage                  | х | Sanitary Ware                  | <ul><li>02 Single Bedrooms</li><li>02 Bathrooms</li><li>Laundry</li></ul>      |
| Х | Inclusive             |   |                         |   |                                | - 2 <b>.</b>                                                                   |
|   | Optional              |   |                         |   |                                |                                                                                |