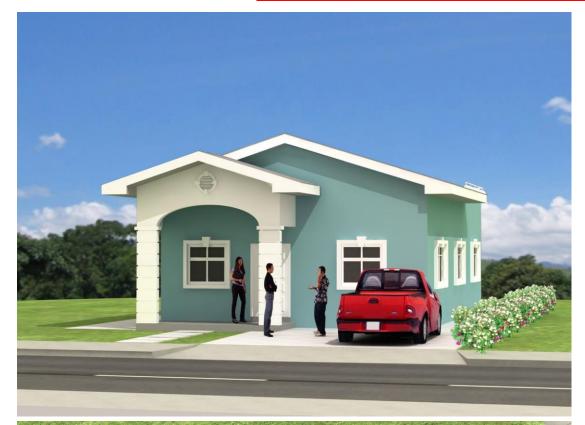

# MACON MODEL H2 1240SQF

### **INDIVIDUAL HOME**

#### Description:

- 115m2 (1240sqf)
- Single unit
- Porch
- Livingroom
- Dining area
- Kitchen
- •01 Master Bedroom
- 02 Single Bedrooms
- •02 Bathrooms
- Laundry